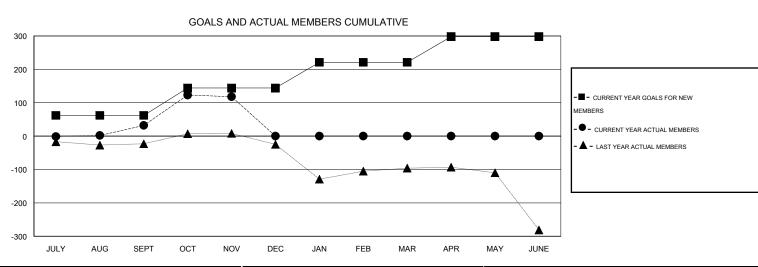

## **LOCATION PHILIPPINES**

GMT CA 5

| Clubs         |                  |                   |                  |                  | Members               |                    |                                     |                    |                  |  |
|---------------|------------------|-------------------|------------------|------------------|-----------------------|--------------------|-------------------------------------|--------------------|------------------|--|
|               | RESUL            | LTS FOR 2014-2015 | i                |                  | RESULTS FOR 2014-2015 |                    |                                     |                    |                  |  |
| QUARTER       | NEW CLUB<br>GOAL | NEW CLUBS         | DROPPED<br>CLUBS | NET<br>GAIN/LOSS | QUARTER               | NEW MEMBER<br>GOAL | CHARTER AND<br>NEW MEMBERS<br>ADDED | DROPPED<br>MEMBERS | NET<br>GAIN/LOSS |  |
| JULY/AUG/SEPT | 2                | 1                 | 0                | 1                | JULY/AUG/SEPT         | 62                 | 75                                  | 43                 | 32               |  |
| OCT/NOV/DEC   | 2                | 2                 | 0                | 2                | OCT/NOV/DEC           | 82                 | 116                                 | 30                 | 86               |  |
| JAN/FEB/MAR   | 2                | 0                 | 0                | 0                | JAN/FEB/MAR           | 77                 | 0                                   | 0                  | 0                |  |
| APR/MAY/JUNE  | 2                | 0                 | 0                | 0                | APR/MAY/JUNE          | 77                 | 0                                   | 0                  | 0                |  |