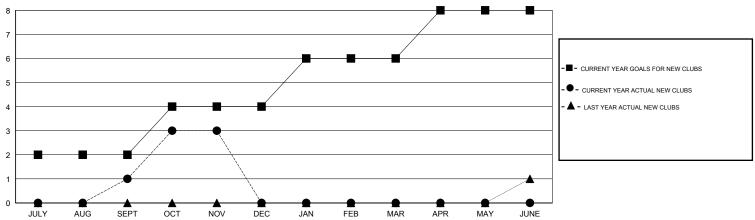

## **LOCATION PHILIPPINES**

GMT CA 5

| Clubs         |                  |                   |                  |                  | Members               |                    |                                     |                    |                  |  |
|---------------|------------------|-------------------|------------------|------------------|-----------------------|--------------------|-------------------------------------|--------------------|------------------|--|
|               | RESUL            | LTS FOR 2014-2015 | i                |                  | RESULTS FOR 2014-2015 |                    |                                     |                    |                  |  |
| QUARTER       | NEW CLUB<br>GOAL | NEW CLUBS         | DROPPED<br>CLUBS | NET<br>GAIN/LOSS | QUARTER               | NEW MEMBER<br>GOAL | CHARTER AND<br>NEW MEMBERS<br>ADDED | DROPPED<br>MEMBERS | NET<br>GAIN/LOSS |  |
| JULY/AUG/SEPT | 2                | 1                 | 0                | 1                | JULY/AUG/SEPT         | 62                 | 75                                  | 43                 | 32               |  |
| OCT/NOV/DEC   | 2                | 2                 | 0                | 2                | OCT/NOV/DEC           | 82                 | 116                                 | 30                 | 86               |  |
| JAN/FEB/MAR   | 2                | 0                 | 0                | 0                | JAN/FEB/MAR           | 77                 | 0                                   | 0                  | 0                |  |
| APR/MAY/JUNE  | 2                | 0                 | 0                | 0                | APR/MAY/JUNE          | 77                 | 0                                   | 0                  | 0                |  |